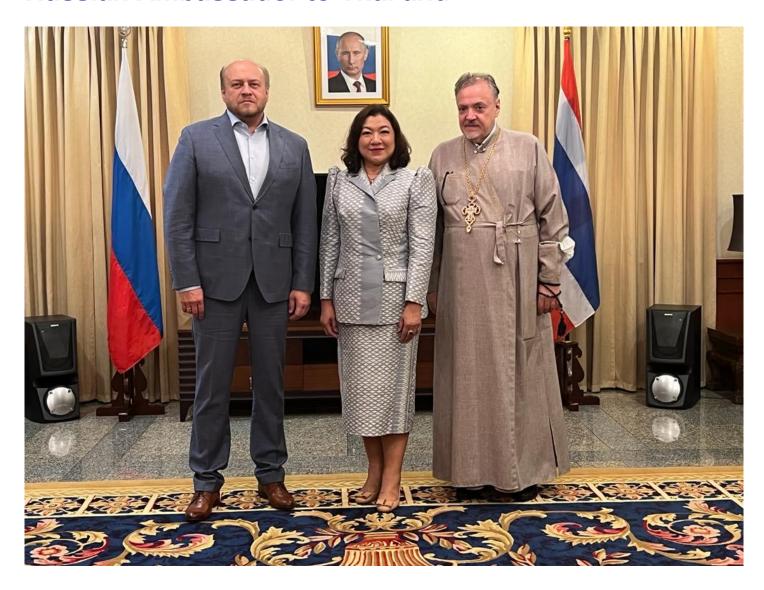

## Secretary of the Diocese of Thailand meets with Russian Ambassador to Thailand

DECR Communication Service, 23.08.2022.

Archimandrite Oleg (Cherepanin), secretary of the Diocese of Thailand, Patriarchal Exarchate of Southeast Asia, met with H.E. Yevgeny Tomikhin, Ambassador Extraordinary and Plenipotentiary of the Russian Federation to the Kingdom of Thailand.

They were joined in the meeting that took place in the Embassy building by Ms Nimnual (Neonilla) Piewthongngam, a professor of law at the Panyapiwat Institute of Management and a representative of the Imperial Orthodox Palestine Society (IOPS) in Thailand. She told the head of the Russian diplomatic mission about the plans of the IOPS Thailand branch.

The website of the diocese reports that discussed at the meeting were also possible joint initiatives related to the strengthening of friendship between Russia and Thailand as well as other issues of mutual