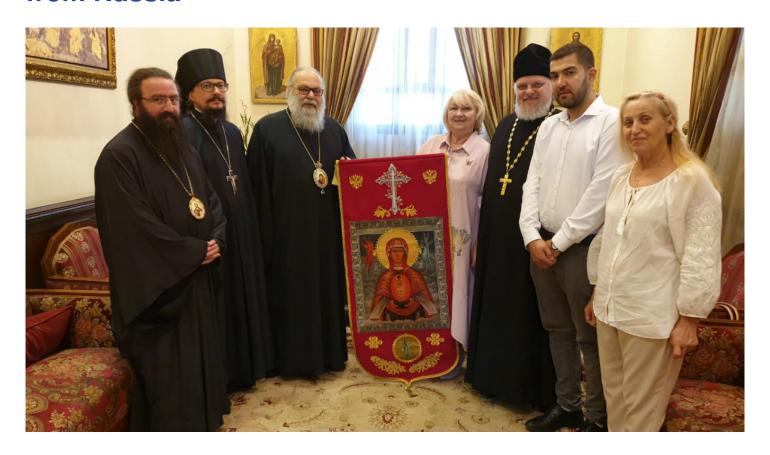

## His Beatitude Patriarch of Antioch receives a delegation from Russia

On 26 July 2019, His Beatitude Patriarch John X of Antioch and All the East received a delegation from Russia that arrived in Syria with a humanitarian mission with the blessing of His Holiness Patriarch Kirill f Moscow and All Russia.

The delegation consists of Archpriest Leonid Kalinin, chairman of the Expert Council for Church Art, Architecture and Restoration and archivist of the Moscow city diocese, and Ms Valentina Lantseva, president of the St. Paul' charity foundation.

They were joined in the meeting by Bishop Ephraim of Seleukia, secretary of the Synod of the Orthodox Church of Antioch, and hegumen Arseny (Sokolov), representative of the Patriarch of Moscow and All Russia to the Patriarch of Antioch and All the East.

The meeting took place at the Patriarchal residence located in the old part of Damascus. The guests from Russia told the Primate of the Orthodox Church of Antioch about charity projects being implemented by the St. Paul charity foundation and presented him with a holy banner with the Albazin icon of the Most Holy Mother of God.

| His Beatitude Patriarch John X warmly welcomed the guests, giving them his primatial blessing. |                            |
|------------------------------------------------------------------------------------------------|----------------------------|
|                                                                                                | DECR Communication Service |
|                                                                                                |                            |
| Source: https://mospat.ru/en/news/46198/                                                       |                            |
|                                                                                                |                            |
|                                                                                                |                            |
|                                                                                                |                            |
|                                                                                                |                            |
|                                                                                                |                            |
|                                                                                                |                            |
|                                                                                                |                            |
|                                                                                                |                            |
|                                                                                                |                            |
|                                                                                                |                            |
|                                                                                                |                            |